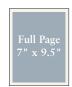

| DISPLAY AD DIMENSIONS                 | WIDTH  | X            | HEIGHT  |
|---------------------------------------|--------|--------------|---------|
| 2-page Spread (Full Bleed)            | 17.00" | X            | 11.125" |
| (Trim Size)                           | 16.75" | X            | 10.875" |
| (Live Area*)                          | 14.00" | X            | 9.5"    |
| Full Page Ad (Full Bleed) (Trim Size) | 8.625" | x            | 11.125" |
|                                       | 8.375" | x            | 10.875" |
| (Live Area*)                          | 7"     | $\mathbf{x}$ | 9.5"    |

.125" bleed required on all sides

<sup>\*</sup>Copy that falls within Live Area will not trim.

| Full Page Ad | 7" | $\mathbf{X}$ | 9.5"  |
|--------------|----|--------------|-------|
| 1/2 Page Ad  | 7" | $\mathbf{X}$ | 4.75' |