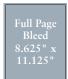

| DISPLAY AD DIMENSIONS                 | WIDTH  | X            | HEIGHT  |
|---------------------------------------|--------|--------------|---------|
| 2-page Spread (Full Bleed)            | 17.00" | X            | 11.125" |
| (Trim Size)                           | 16.75" | X            | 10.875" |
| (Live Area*)                          | 14.00" | X            | 9.5"    |
| Full Page Ad (Full Bleed) (Trim Size) | 8.625" | x            | 11.125" |
|                                       | 8.375" | x            | 10.875" |
| (Live Area*)                          | 7"     | $\mathbf{x}$ | 9.5"    |

.125" bleed required on all sides

<sup>\*</sup>Copy that falls within Live Area will not trim.

| Full Page Ad | 7" | $\mathbf{X}$ | 9.5"  |
|--------------|----|--------------|-------|
| 1/2 Page Ad  | 7" | $\mathbf{X}$ | 4.75' |