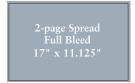

| DISPLAY AD DIMENSIONS                 | WIDTH  | X            | HEIGHT  |
|---------------------------------------|--------|--------------|---------|
| 2-page Spread (Full Bleed)            | 17.00" | X            | 11.125" |
| (Trim Size)                           | 16.75" | X            | 10.875" |
| (Live Area*)                          | 14.00" | X            | 9.5"    |
| Full Page Ad (Full Bleed) (Trim Size) | 8.625" | x            | 11.125" |
|                                       | 8.375" | x            | 10.875" |
| (Live Area*)                          | 7"     | $\mathbf{x}$ | 9.5"    |

.125" bleed required on all sides

<sup>\*</sup>Copy that falls within Live Area will not trim.

| Full Page Ad | 7" | $\mathbf{X}$ | 9.5"  |
|--------------|----|--------------|-------|
| 1/2 Page Ad  | 7" | $\mathbf{X}$ | 4.75' |